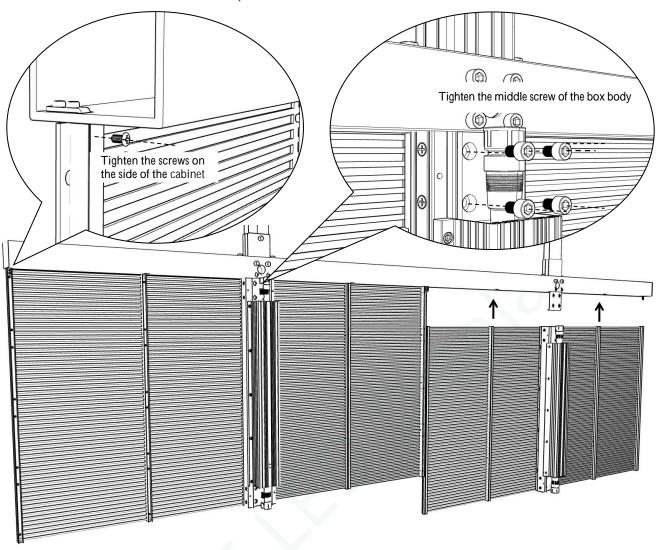

# 4. Installation of cabinet and top rail:

5. Installation of cabinet and top rail:

6. Installation between cabinet and cabinet: