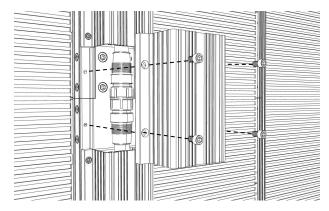

# 4. Installation of cabinet and top rail:

5. Installation of cabinet and top rail:

6. Installation between cabinet and cabinet: