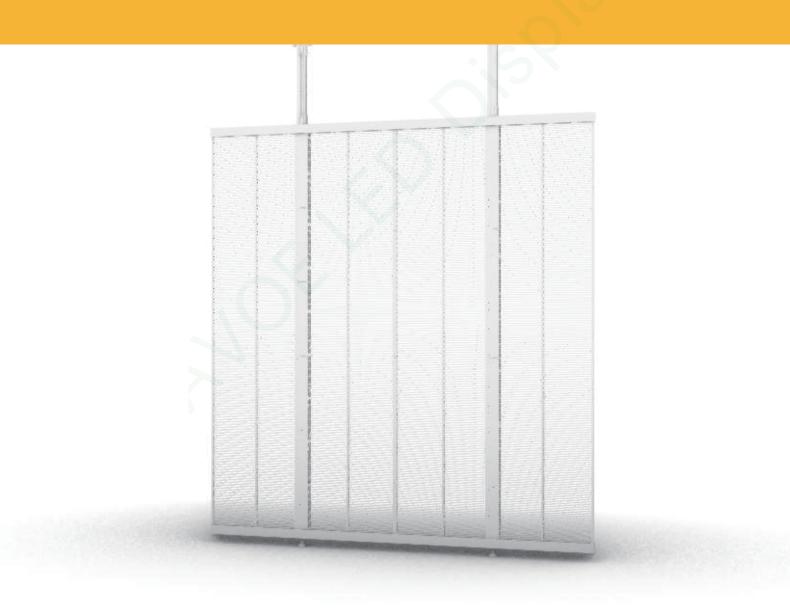

# INTRODUCTION

This kind of transparent led screen are specially designed for building advertising, modular design and free combination splicing. The screen with simple structure, high transparency and high brightness, and has the characteristic that does not affect indoor daylighting.

Installation scene