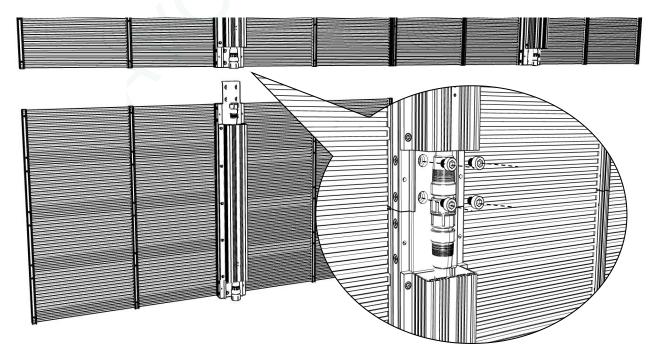

W/m²)     | 800              | 400              |
| Maintenance mode                 | back maintenance | back maintenance |
| Protection grade                 | IP42             | IP42             |
| Temperature Range                | -20~50°C         | -20~50℃          |
| Weigth (kg/m²)                   | 8kg              | 8kg              |

#### **INSTALLATION**

# 1. Fixing method of top bracket:

## (PS: Make sure the top fasteners are load-bearing and firm.)



# 2. Fixing method of top rail:



## 3. Adjustment mode of top bracket:



PS: After the position is adjusted, please tighten all the screws of the bracket to ensure subsequent safety.

# 4. Installation of cabinet and top rail:



5. Installation of cabinet and top rail:



6. Installation between cabinet and cabinet:



#### 7. Installation of cabinet and bottom end rail:





## 8.Installation of cover line and trim cover:







Installation drawing of cover line (2)



Installation drawing of trim cover (1)



Installation drawing of trim cover (2)

#### MODE OF CONNECTION

#### 1. Connection mode of network cable

#### 2. Connection mode of power supply

PS. The playing box is in the upper right corner behind the screen.

PS. Each power cord shall be connected to 10 pcs 1000\*1000mm cabinet at most.