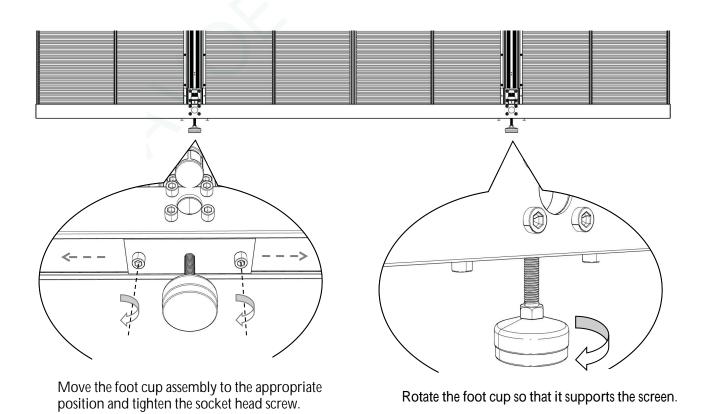

nance mode                 | back maintenance | back maintenance |
| Protection grade                 | IP42             | IP42             |
| Temperature Range                | -20~50°C         | -20~50℃          |
| Weigth (kg/m²)                   | 8kg              | 8kg              |

#### **INSTALLATION**

# 1. Fixing method of top bracket:

## (PS: Make sure the top fasteners are load-bearing and firm.)



# 2. Fixing method of top rail:



## 3. Adjustment mode of top bracket:



PS: After the position is adjusted, please tighten all the screws of the bracket to ensure subsequent safety.

# 4. Installation of cabinet and top rail:



5. Installation of cabinet and top rail:



6. Installation between cabinet and cabinet:



#### 7. Installation of cabinet and bottom end rail:





## 8.Installation of cover line and trim cover:







Installation drawing of cover line (2)



Installation drawing of trim cover (1)



Installation drawing of trim cover (2)

#### MODE OF CONNECTION

#### 1. Connection mode of network cable

#### 2. Connection mode of power supply

PS. The playing box is in the upper right corner behind the screen.

PS. Each power cord shall be connected to 10 pcs 1000\*1000mm cabinet at most.