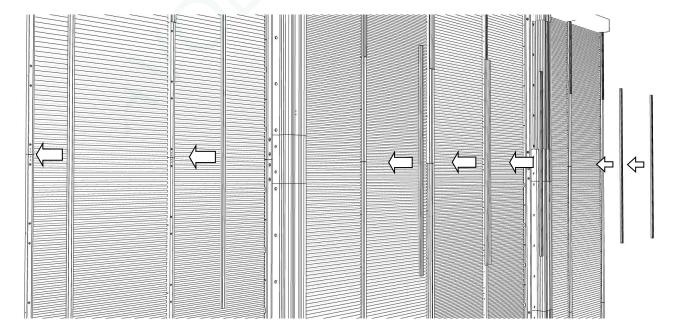

# 4. Installation of cabinet and top rail:

5. Installation of cabinet and top rail:

6. Installation between cabinet and cabinet:

#### 7. Installation of cabinet and bottom end rail:

## 8.Installation of cover line and trim cover:

Installation drawing of cover line (2)

Installation drawing of trim cover (1)

Installation drawing of trim cover (2)