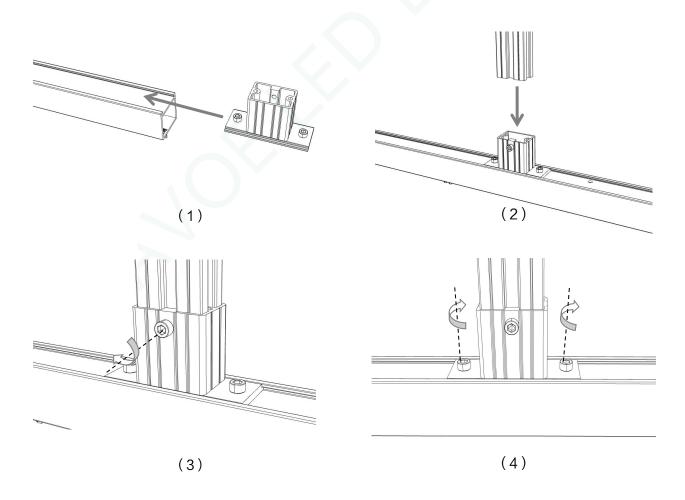

| 85%              | 85%              |
| Viewing angle                    | 160              | 160              |
| Refresh rate ( Hz )              | 3840             | 3840             |
| Average Power consumption (W/m²) | 250              | 120              |
| Max Power Consumption (W/m²)     | 800              | 400              |
| Maintenance mode                 | back maintenance | back maintenance |
| Protection grade                 | IP42             | IP42             |
| Temperature Range                | -20~50°C         | -20~50℃          |
| Weigth (kg/m²)                   | 8kg              | 8kg              |

#### **INSTALLATION**

# 1. Fixing method of top bracket:

## (PS: Make sure the top fasteners are load-bearing and firm.)



# 2. Fixing method of top rail:



## 3. Adjustment mode of top bracket:



PS: After the position is adjusted, please tighten all the screws of the bracket to ensure subsequent safety.

# 4. Installation of cabinet and top rail:



5. Installation of cabinet and top rail:



6. Installation between cabinet and cabinet:



#### 7. Installation of cabinet and bottom end rail:





## 8.Installation of cover line and trim cover:







Installation drawing of cover line (2)



Installation drawing of trim cover (1)



Installation drawing of trim cover (2)

#### MODE OF CONNECTION

#### 1. Connection mode of network cable

#### 2. Connection mode of power supply

PS. The playing box is in the upper right corner behind the screen.

PS. Each power cord shall be connected to 10 pcs 1000\*1000mm cabinet at most.