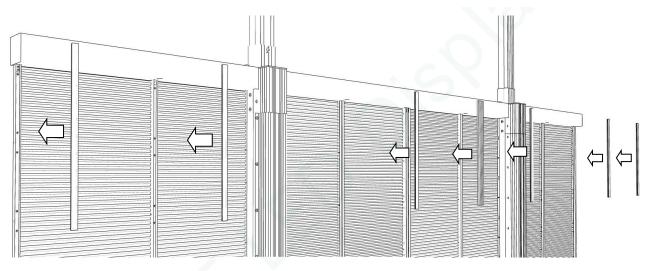

# 4. Installation of cabinet and top rail:

5. Installation of cabinet and top rail:

6. Installation between cabinet and cabinet:

#### 7. Installation of cabinet and bottom end rail:

## 8.Installation of cover line and trim cover:

Installation drawing of cover line (2)

Installation drawing of trim cover (1)

Installation drawing of trim cover (2)