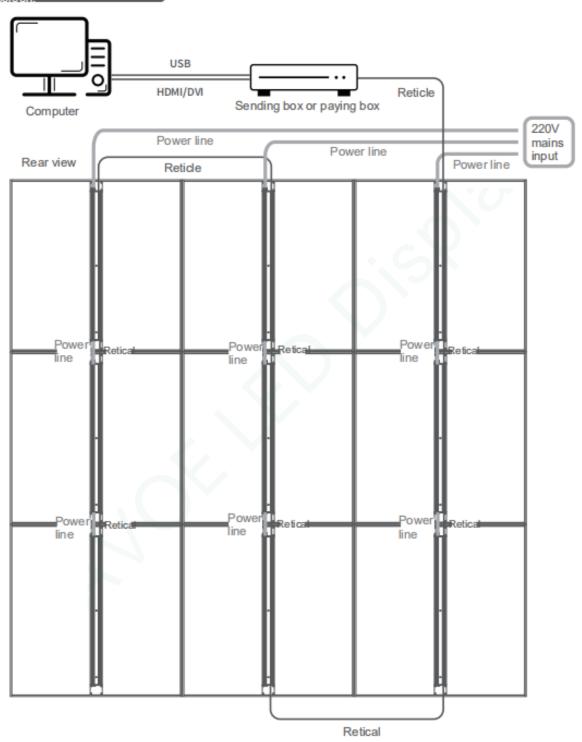

#### MODE OF CONNECTION

#### 1. Connection mode of network cable

#### 2. Connection mode of power supply

PS. The playing box is in the upper right corner behind the screen.

PS. Each power cord shall be connected to 10 pcs 1000\*1000mm cabinet at most.