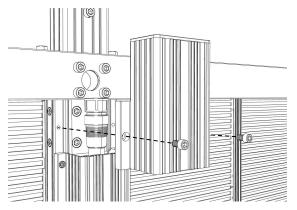

# 4. Installation of cabinet and top rail:

5. Installation of cabinet and top rail:

6. Installation between cabinet and cabinet: