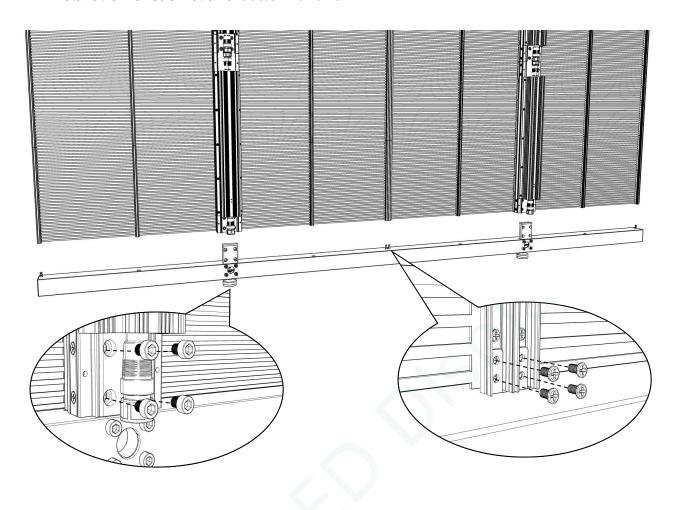

tenance mode                 | back maintenance | back maintenance |
| Protection grade                 | IP42             | IP42             |
| Temperature Range                | -20~50°C         | -20~50℃          |
| Weigth (kg/m²)                   | 8kg              | 8kg              |

#### **INSTALLATION**

# 1. Fixing method of top bracket:

## (PS: Make sure the top fasteners are load-bearing and firm.)



# 2. Fixing method of top rail:



## 3. Adjustment mode of top bracket:



PS: After the position is adjusted, please tighten all the screws of the bracket to ensure subsequent safety.

# 4. Installation of cabinet and top rail:



5. Installation of cabinet and top rail:



6. Installation between cabinet and cabinet:



#### 7. Installation of cabinet and bottom end rail:





## 8.Installation of cover line and trim cover:







Installation drawing of cover line (2)



Installation drawing of trim cover (1)



Installation drawing of trim cover (2)

#### MODE OF CONNECTION

#### 1. Connection mode of network cable

#### 2. Connection mode of power supply

PS. The playing box is in the upper right corner behind the screen.

PS. Each power cord shall be connected to 10 pcs 1000\*1000mm cabinet at most.