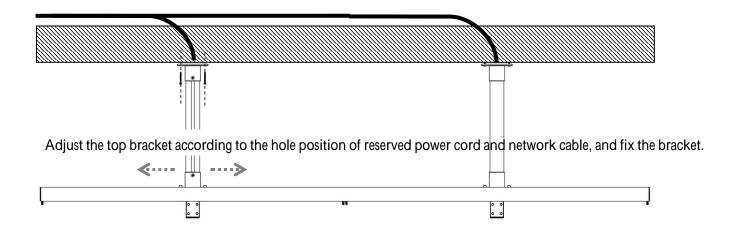

## 3. Adjustment mode of top bracket:

PS: After the position is adjusted, please tighten all the screws of the bracket to ensure subsequent safety.