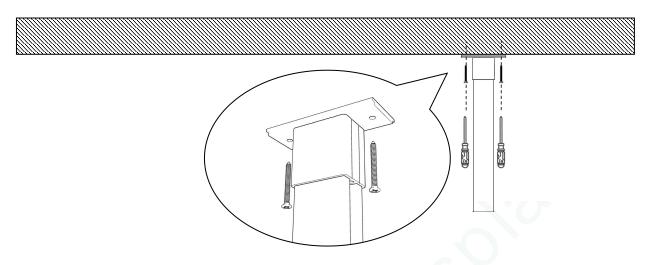

# 1. Fixing method of top bracket:

## (PS: Make sure the top fasteners are load-bearing and firm.)