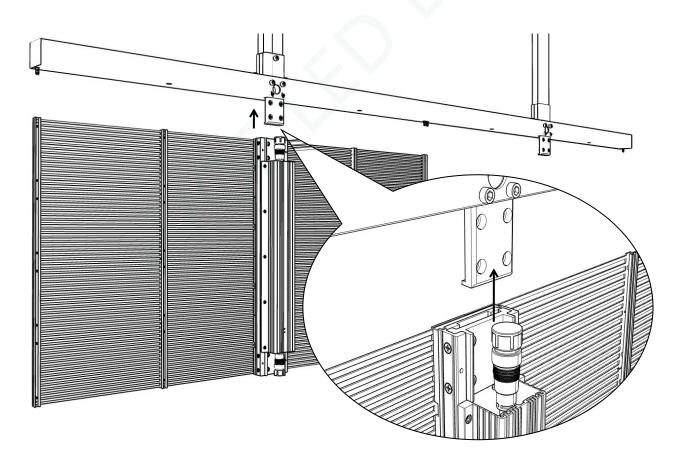

# 1. Fixing method of top bracket:

## (PS: Make sure the top fasteners are load-bearing and firm.)